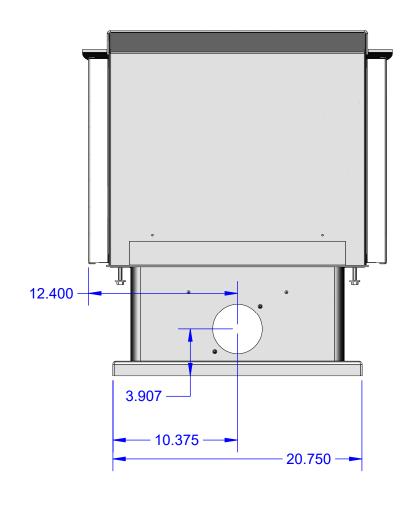

1:12 APP'D:

PACIFIC 2975 Allenby Rd Duncan, BC Canada 191: 1.250.748.1184 PACIFIC ENERGY INEPLACE PRODUCTS LTD

ASSEMBLY NO. 11010095

DESCRIPTION: Body, Vista LE, Wood, C/W Pedestal

REV: