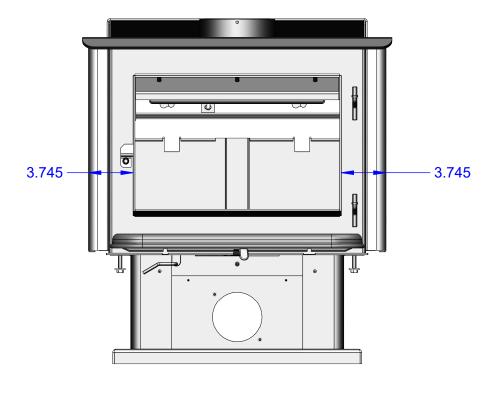

1:12 APP'D:

PACIFIC 2975 Allenby Rd Duncan, BC Canada 191: 1.250.748.1184 PACIFIC ENERGY INEPLACE PRODUCTS LTD

ASSEMBLY NO. 11010095

DESCRIPTION: Body, Vista LE, Wood, C/W Pedestal

REV: