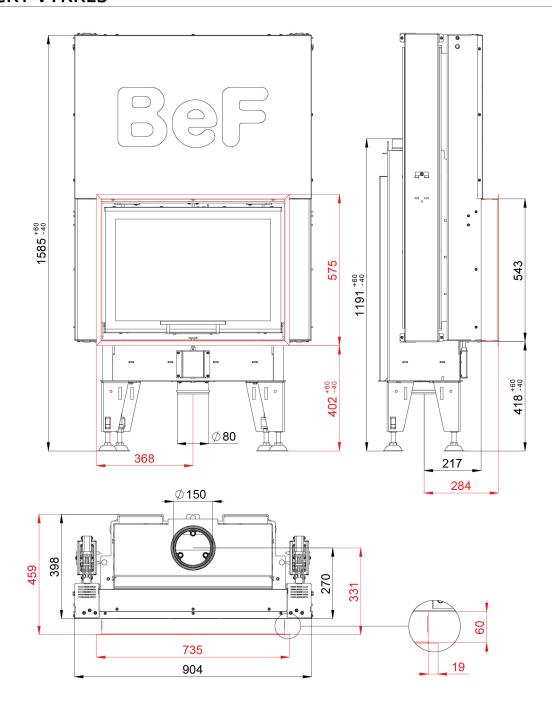

## TECHNICKÉ ÚDAJE

Jmenovitý tepelný výkon 4,8 kW
Účinnost 84 %
Průměr kouřovodu 150 mm
Min. tah (podtlak) při imen. tepelném výkonu 12 Pa

Min. tah (podtlak) při jmen. tepelném výkonu 12 Pa Teplota spalin 201 °C

Objemový proud spalin 4,2 g/s Emise CO ve spalinách (při 13 %  $O_2$ ) 0,0893 %

Prach ve spalinách (při 13 %  $O_2$ ) 16 mg/Nm³ Množství paliva za hodinu 1,48 kg/h

Palivo dřevo (buková polena)

Hmotnost 234 kg



## SEZNAM NÁHRADNÍCH DÍLŮ

#### Sklo



670 x 468 mm

### Carconové topeniště

- 1. Dno přední
- 2. Dno zadní
- 3. Záda
- 4. Bok pravý
- **5.** Bok levý
- 6. Deflektor
- 7. Záslepka



BEF FEEL V 7 PASSIVE

BLOWER DOOR

**ČSN EN** 13229





## **TECHNICKÝ VÝKRES**



# BEF FEEL V 7 PASSIVE