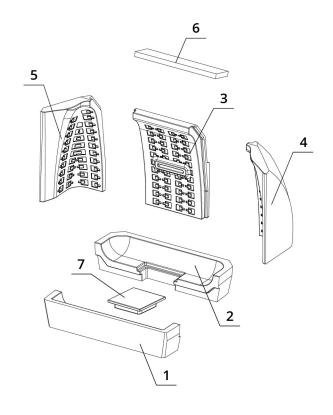

## SEZNAM NÁHRADNÍCH DÍLŮ

### Carconové topeniště

- 1. Dno přední
- 2. Dno zadní
- 3. Záda
- 4. Bok pravý
- **5.** Bok levý
- 6. Deflektor
- 7. Záslepka

BEF FEEL V 7 PASSIVE

BLOWER DOOR

**ČSN EN** 13229