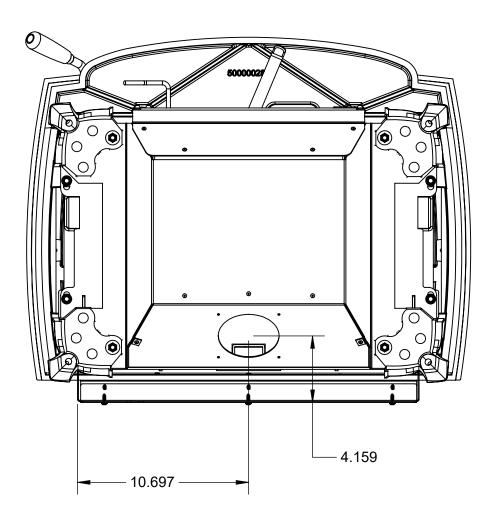

|   | PROPRIETARY  NO PART OF THIS DOCUMENT MAY BE REPRODUCED OR STORED IN ANY RETRIEVAL SYSTEM, OR TRANSMITTED IN ANY FORM WITHOUT WRITTEN PERMISSION OF PACIFIC ENERGY FIREPLACE PRODUCTS LTD. | DR'N: | 1:24 |  | PACIFIC 2975 Allenby Rd Duncan, BC |          |                                           |
|---|--------------------------------------------------------------------------------------------------------------------------------------------------------------------------------------------|-------|------|--|------------------------------------|----------|-------------------------------------------|
|   |                                                                                                                                                                                            | DATE: |      |  | PACIFIC ENERGY FIR                 | Fax: 1.2 | 50.748.1184<br>50.748.0844<br>RODUCTS LTD |
| _ | ASSEMBLY NO. 11020050                                                                                                                                                                      |       |      |  |                                    |          | REV:                                      |
|   | peccepation, Alderles TATE Met Black                                                                                                                                                       |       |      |  |                                    |          | Α                                         |

DESCRIPTION: Alderlea T4 LE, Met Black