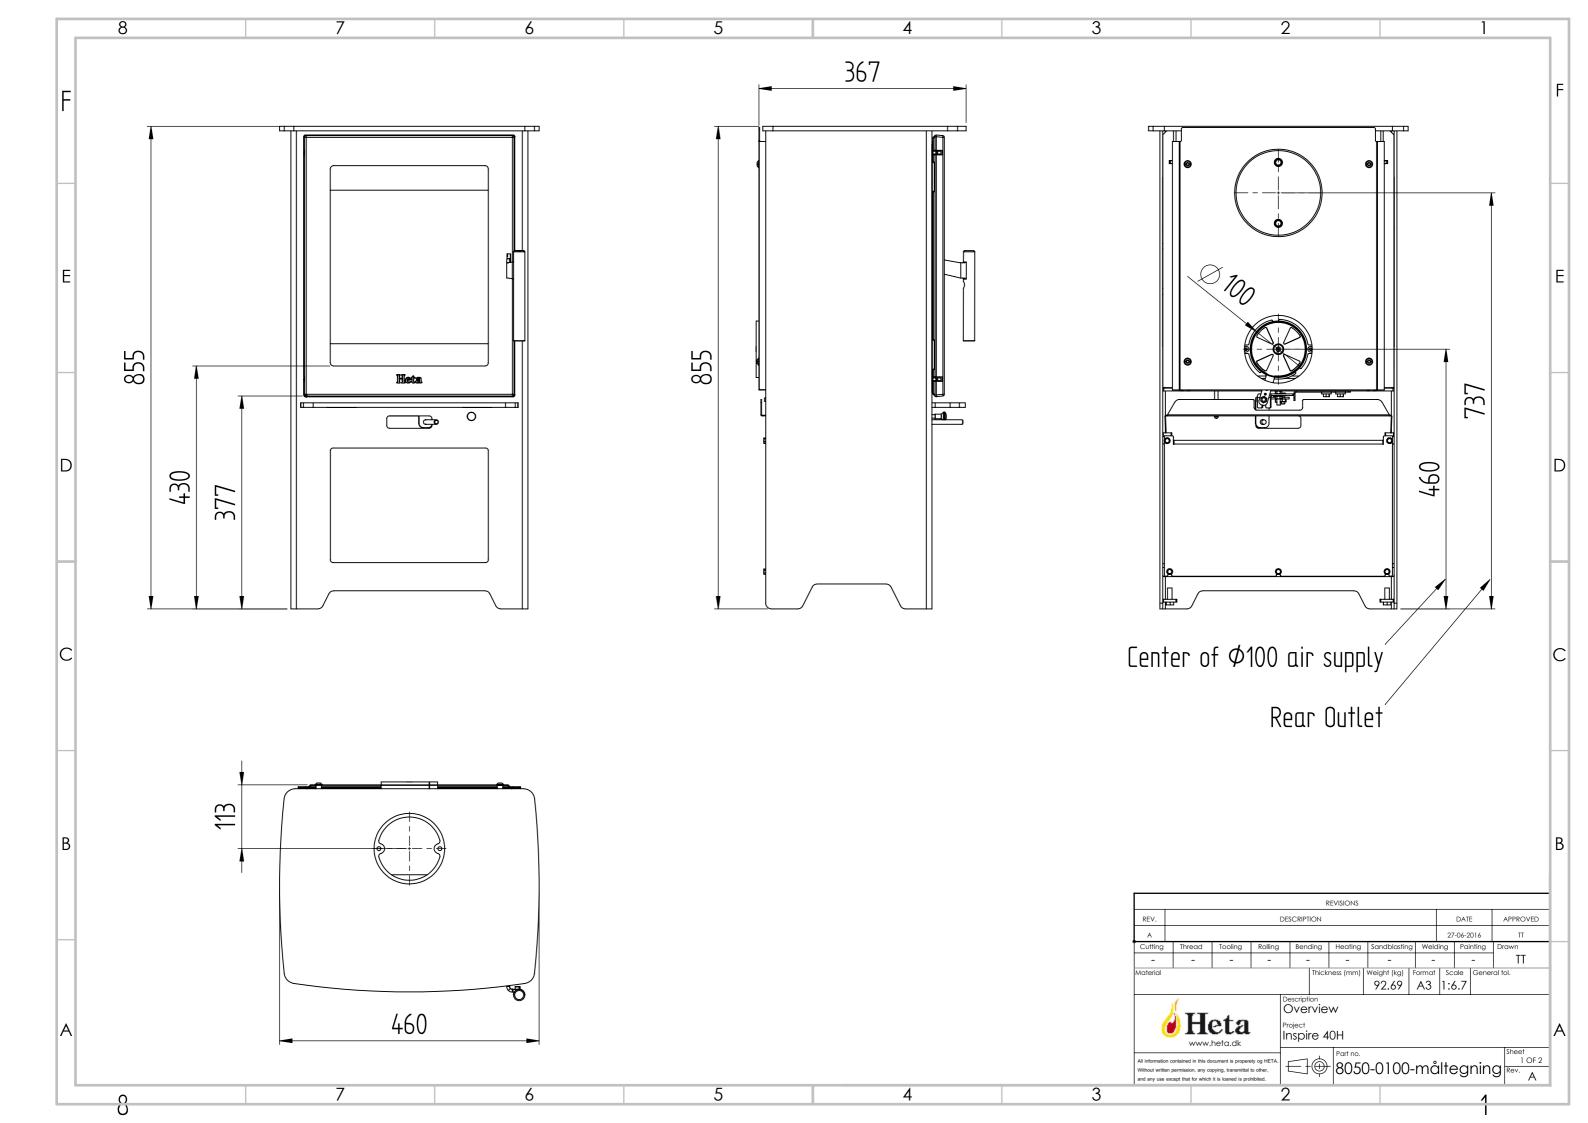

|                                                                  |            |                        |            |             |            | 1          |                    |   |
|------------------------------------------------------------------|------------|------------------------|------------|-------------|------------|------------|--------------------|---|
|                                                                  |            | 2                      |            |             |            | 1          |                    |   |
|                                                                  |            |                        |            |             |            |            |                    |   |
|