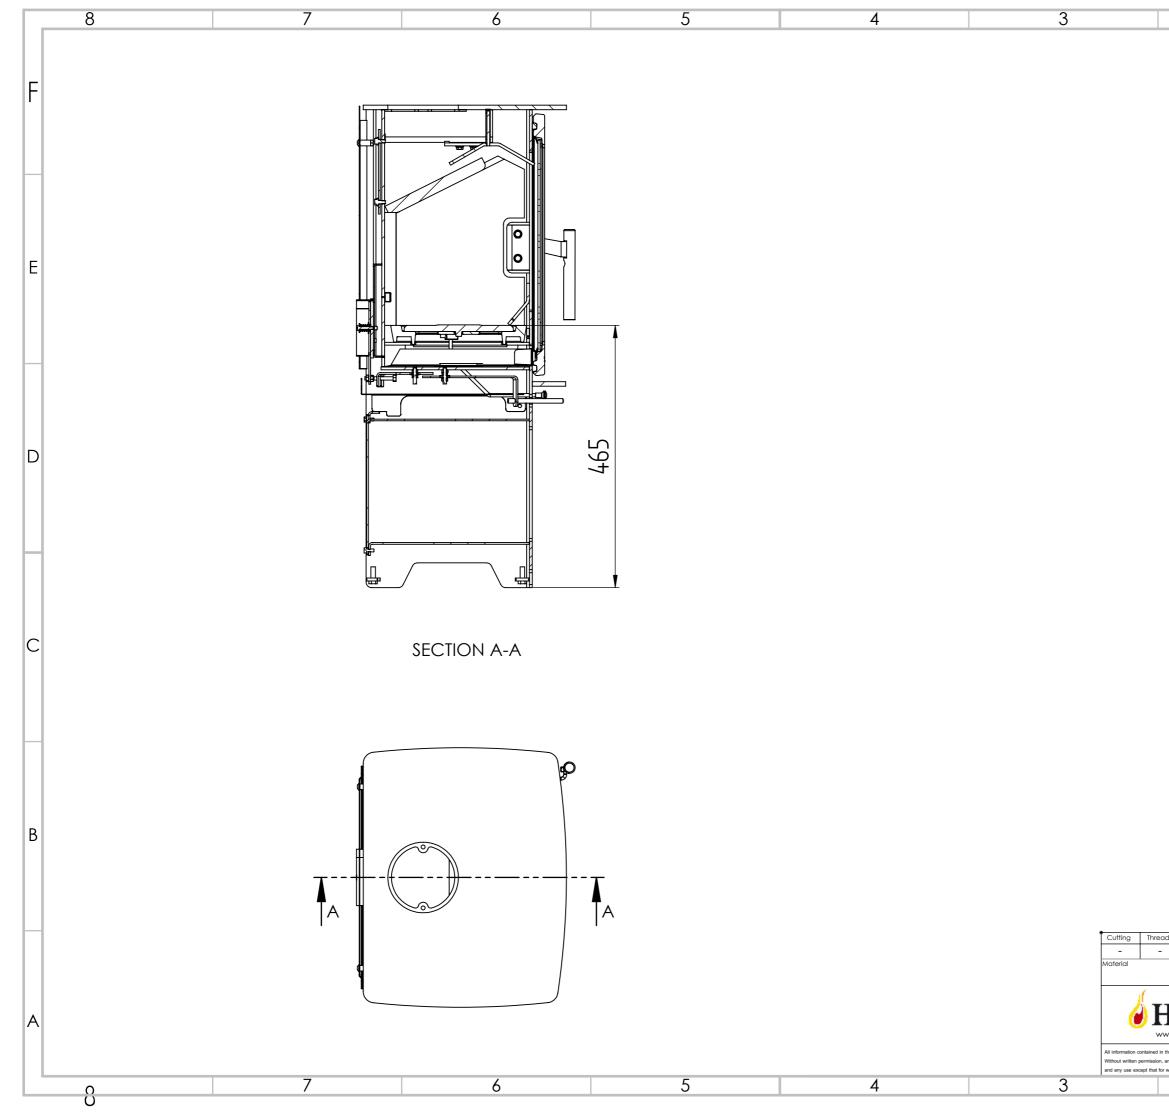

|                                                                  |            |                        |            |             |            | 1          |                    |   |
|------------------------------------------------------------------|------------|------------------------|------------|-------------|------------|------------|--------------------|---|
|                                                                  |            | 2                      |            |             |            | 1          |                    |   |
|                                                                  |            |                        |            |             |            |            |                    |   |
|                                                                  |            |                        |            |             |            |            |                    | F |
|                                                                  |            |                        |            |             |            |            |                    |   |
|                                                                  |            |                        |            |             |            |            |                    |   |
|                                                                  |            |                        |            |             |            |            |                    |   |
|                                                                  |            |                        |            |             |            |            |                    |   |
|                                                                  |            |                        |            |             |            |            |                    |   |
|                                                                  |            |                        |            |             |            |            |                    |   |
|                                                                  |            |                        |            |             |            |            |                    | E |
|                                                                  |            |                        |            |             |            |            |                    |   |
|                                                                  |            |                        |            |             |            |            |                    |   |
|                                                                  |            |                        |            |             |            |            |                    |   |
|                                                                  |            |                        |            |             |            |            |                    |   |
|                                                                  |            |                        |            |             |            |            |                    |   |
|                                                                  |            |                        |            |             |            |            |                    |   |
|                                                                  |            |                        |            |             |            |            |                    | D |
|                                                                  |            |                        |            |             |            |            |                    |   |
|                                                                  |            |                        |            |             |            |            |                    |   |
|                                                                  |            |                        |            |             |            |            |                    | - |
|                                                                  |            |                        |            |             |            |            |                    |   |
|                                                                  |            |                        |            |             |            |            |                    |   |
|                                                                  |            |                        |            |             |            |            |                    | С |
|                                                                  |            |                        |            |             |            |            |                    | C |
|                                                                  |            |                        |            |             |            |            |                    |   |
|                                                                  |            |                        |            |             |            |            |                    |   |
|                                                                  |            |                        |            |             |            |            |                    | - |
|                                                                  |            |                        |            |             |            |            |                    |   |
|                                                                  |            |                        |            |             |            |            |                    |   |
|                                                                  |            |                        |            |             |            |            |                    | В |
|                                                                  |            |                        |            |             |            |            |                    |   |
|                                                                  |            |                        |            |             |            |            |                    |   |
|                                                                  |            |                        |            |             |            |            |                    |   |
| ad Tooling                                                       | Rolling    | Bending                | Heating So | andblasting |            | Painting [ | Drawn              | - |
| -   -                                                            | -          | - Thickn               |            |             | Format Sco |            | TT<br>tol.         |   |
|                                                                  | 1          | Description<br>Overvie | ~   `      | 92.69       | A3 1:6     | o./        |                    |   |
| Heta                                                             |            | Project<br>Inspire 40H |            |             |            |            |                    | A |
| www.heta.dk                                                      | y og HETA. |                        | Part no.   | 010         | 0 8        |            | Sheet<br>2 OF 2    |   |
| n, any copying, transmittal to<br>for which it is loaned is proh | ibited.    | ±j♥<br>2               | 8050       | -010        | u-mc       | lltegn     | i ing <sub>a</sub> | ļ |
|                                                                  | -          | ۷                      |            |             |            | 1          |                    |   |