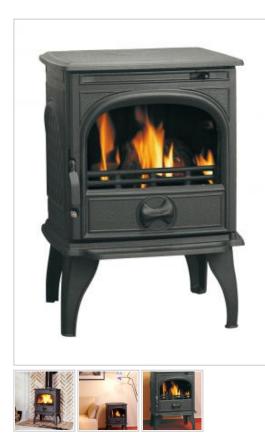

## Technical Data: 250CB/B

| Product name:                           | 250CB/B                          |
|-----------------------------------------|----------------------------------|
| Series                                  | 250                              |
| Туре                                    | freestanding                     |
| Style                                   | classic                          |
| Combustible                             | wood, lignite                    |
| code:                                   | 01.94705.021                     |
| Dimensions WxHxD:                       | 455x645x405 mm                   |
| Weight:                                 | 80 kg                            |
| Length of logs:                         | 30 cm                            |
| Nominal performance:                    | 6 kW                             |
| Minimum performance:                    | 2 kW                             |
| Maximum performance:                    | 8 kW                             |
| Capacity:                               | 120 m³                           |
| Efficiency:                             | 83 %                             |
| CO emissions (13% O2):                  | 0.1 %                            |
| Dust particles:                         | 36 (mg/Nm <sup>3</sup> )         |
| Ø connection:                           | 125 mm                           |
| Height of connection:                   | 495 mm                           |
| Location connection:                    | connection on top or rear        |
| Minimum pression:                       | 12 mbar                          |
| Flue gas volume:                        | 6.4 g/s                          |
| Distance from flammable objects: behind | : 200 mm                         |
| Distance from flammable objects: side:  | 200 mm                           |
| Distance from flammable objects: front: | 800 mm                           |
| Heat shield:                            | inclusive                        |
| Floor:                                  | refractory bottom with ash hatch |
| Ashtray:                                | inclusive                        |
|                                         |                                  |