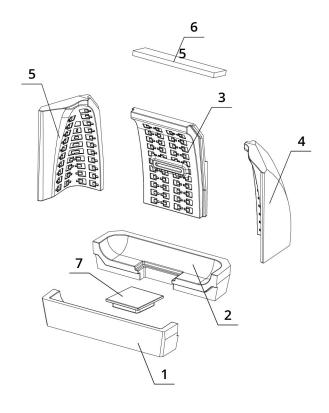

## SEZNAM NÁHRADNÍCH DÍLŮ

### Carconové topeniště

- 1. Dno přední
- 2. Dno zadní
- 3. Záda
- 4. Bok pravý
- **5.** Bok levý
- 6. Deflektor
- 7. Záslepka

BEF FEEL V 8 PASSIVE

BLOWER DOOR

**ČSN EN** 13229 eco design