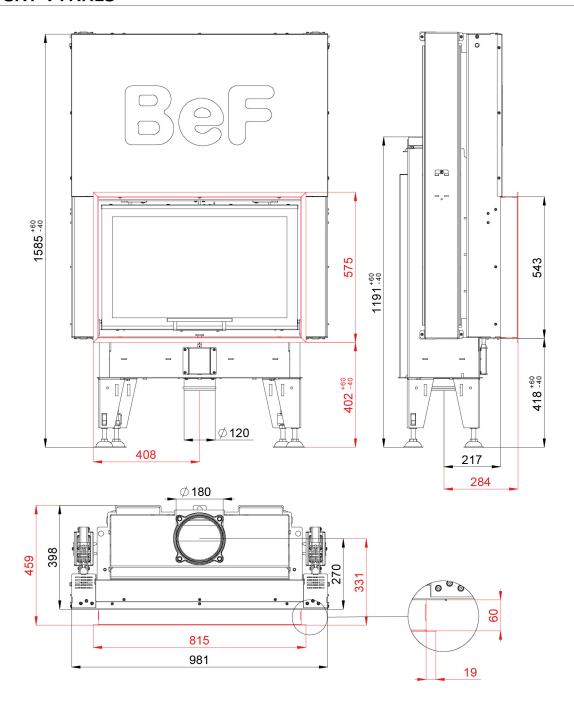

## TECHNICKÉ ÚDAJE

Jmenovitý tepelný výkon

Účinnost

Průměr kouřovodu

Min. tah (podtlak) při jmen. tepelném výkonu

Teplota spalin

Objemový proud spalin

Emise CO ve spalinách (při 13 % O<sub>2</sub>)

Prach ve spalinách (při 13 % O<sub>2</sub>)

Množství paliva za hodinu

Palivo

Hmotnost

5,9 kW

84 %

180 mm

12 Pa

24500

215 °C

4,9 g/s

0,0943 %

18 mg/Nm<sup>3</sup>

1,84 kg/h

dřevo (buková polena)

250 kg



## SEZNAM NÁHRADNÍCH DÍLŮ

#### Sklo



750 x 468 mm

### Carconové topeniště

- 1. Dno přední
- 2. Dno zadní
- 3. Záda
- 4. Bok pravý
- **5.** Bok levý
- 6. Deflektor
- 7. Záslepka



BEF FEEL V 8 PASSIVE

BLOWER DOOR

**ČSN EN** 13229 eco design



## TECHNICKÝ VÝKRES



# BEF FEEL V 8 PASSIVE